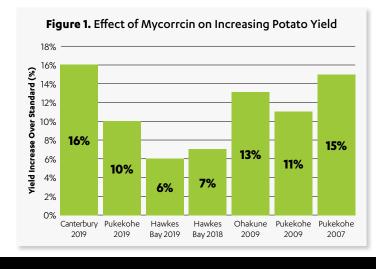

# 1. Increased yield

In eight trials, conducted in commercial potato crops, the application of **Mycorrcin**, either as a single application in-furrow at planting (8 L/ha) or split application (5 L/ha at planting and 3 L/ha at mounding) lifted marketable potato yield on average by 7.5 T/ha or 11% (range 6 – 16%).

The trials were conducted over multiple seasons in the major potato growing regions of New Zealand, including Canterbury, Pukekohe, Hawkes Bay or Ohakune. The varieties used in the trials included Agria, Innovator and Russet Burbank.

This demonstrates that **Mycorrcin** is an effective and robust soil biostimulant in multiple geographical locations, soils and for a range of different potato varieties.